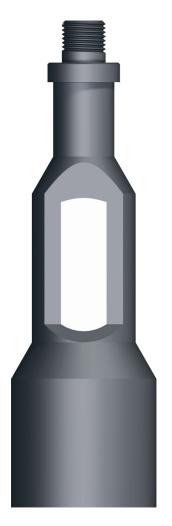

## Gauge Cutter

The Gauge Cutter is predominantly used for drifting the tubing string but is also designed to remove scale, debris, and paraffin wax etc.

Reaching target depth with the Gauge Cutter confirms that the tubing string is clear prior to performing more complex tasks such as recovering or installing flow control devices.

## **APPLICATIONS**

 Predominantly used for drifting the tubing but also designed to remove scale, debris, and paraffin wax etc.

## **FEATURES AND BENEFITS**

- Supplied in a range of sizes various lengths and diameters available on request
- Saw Tooth design available on request
- Tapered design available on request

Product Code: Gauge Cutter / 117